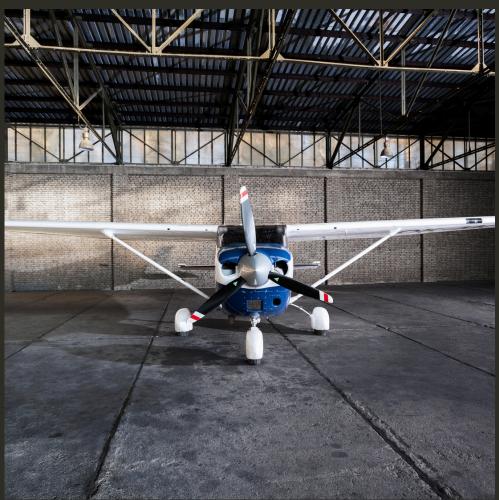

# CESSNA T-206 TURBO STATIONAIR

https://www.airtrade.cz martin.nepovim@airtrade.cz +420602503886

# TECHNICAL SPECIFICATION

- · Low time airframe, overhauled engine, new prop
- · TTSN 2080h
- · Engine TSIO 540 AJ1A
- $\cdot$  Engine 2080h SNEW, 305h SOH (OH in 2021 by Dachsel)
- · Propeller 305h SNEW
- 6x Leather 8/10, well preserved and regularly waxed
- $\cdot$  Original white factory paint 7/10, blue trim added about 5 years ago