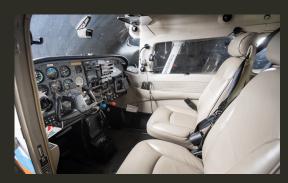

### **AVIONICS**

#### NAV II package

- · Nav II Equipment
- · King KX 155A NAV/COM with Glideslope (8,33)
- · King KX 155A NAV/COM with Glideslope (8,33)
- · Century NSD 1000 HSI
- $\cdot$  King KMA 26 Audio panel with Marker Beacon and 6-Place- Intercom
- · King KLN 94 IFR-GPS
- $\cdot$  King KMD 550 Multi function Display
- · BFG WX 500 Stormscope
- · King KR 87 Digital ADF
- King KN 62A DME
  King KT 73 S mode Transponder
- King KAP 140 2-Axis-Autopilot with Altitude preselect
- · DLE ELT Pointer 3000
- · CD player
- · ANR headsets plugs
- · EDM 800 Fuel Management System
- · Quick link option (GPS-COM/NAV)