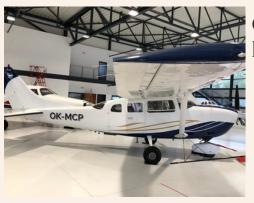

# CESSNA T-206 TURBO STATIONAIR

https://www.airtrade.cz martin.nepovim@airtrade.cz +420602503886

# TECHNICAL SPECIFICATION

- · Low time airframe, overhauled engine, new prop
- · TTSN 2080h
- · Engine TSIO 540 AJ1A
- $\cdot$  Engine 2080h SNEW, 305h SOH (OH in 2021 by Dachsel)
- · Propeller 305h SNEW
- 6x Leather 8/10, well preserved and regularly waxed
- $\cdot$  Original white factory paint 7/10, blue trim added about 5 years ago