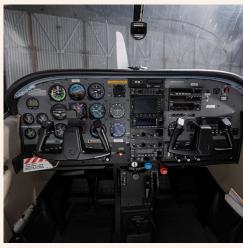

### **AVIONICS**

#### NAV II package

- · Nav II Equipment
- · King KX 155A NAV/COM with Glideslope (8,33)
- · King KX 155A NAV/COM with Glideslope (8,33)
- · Century NSD 1000 HSI
- $\cdot$  King KMA 26 Audio panel with Marker Beacon and 6-Place- Intercom
- · King KLN 94 IFR-GPS
- $\cdot$  King KMD 550 Multi function Display
- · BFG WX 500 Stormscope
- · King KR 87 Digital ADF
- King KN 62A DME
  King KT 73 S mode Transponder
- King KAP 140 2-Axis-Autopilot with Altitude preselect
- · DLE ELT Pointer 3000
- · CD player
- · ANR headsets plugs
- · EDM 800 Fuel Management System
- · Quick link option (GPS-COM/NAV)